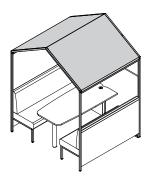

Meeting House, the versatile modular system that gives you the freedom to configure and design workspaces, ideal for enhancing privacy, concentration and meetings in open office environments.

# DESCRIPTION

#### STRUCTURE

Welded structure made of 30 mm x 30 mm x 2 mm steel profiles, as per UNE-EN 10305. The upper section is joined to the structure with a gable roof made with the same 30 mm x 30 mm x 2 mm profiles.

#### SEATS

The seats consist of a welded steel structure made of 30 mm x 30 mm x 2 mm steel profiling and the legs have built-in levellers which can be adjusted by 15 mm.

The seat cushion consists of a 19-mm thick melamine base with 40 kg/m3 foam on top. This joined to the lower structure of the seat with screws and to the side wall with a piece of 1.5mm thick folded sheet steel.

#### TABLE

The table is made of a 25-mm thick melamine top surface. It has a Ø-70mm steel tube leg with a 5-mm thick steel washer welded to it which is screwed to the top surface and a bracket consisting of a 50x30x1.5-mm profile which is screwed to the top surface and the rear panel.