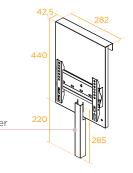

### TV/MONITOR MOUNT

- ▶ 1.2-mm thick folded sheet steel.
- ▶ Mount for screen up to 50"/35kg max. VESA 75mm to 200mm.

0.8-mm thick folded sheet steel cable riser