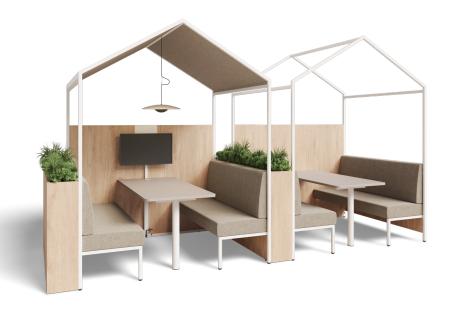

Meeting House, the versatile modular system that gives you the freedom to configure and design workspaces, ideal for enhancing privacy, concentration and meetings in open office environments.

#### STRUCTURE

Welded structure made of 30 mm x 30 mm x 2 mm steel profiles, as per UNE-EN 10305. The upper section is joined to the structure with a gable roof made with the same 30 mm x 30 mm x 2 mm profiles.

The side panels consist of 12-mm thick melamine and the front panel is 25-mm thick melamine.

The structure is designed for the passage of cabling inside the profiles and has built-in levellers which can be adjusted by 15 mm.

#### SEATS

The seats consist of a welded steel structure made of 30 mm x 30 mm x 2 mm steel profiling and the legs have built-in levellers which can be adjusted by 15 mm.

The seat cushion consists of a 19-mm thick melamine base with 40 kg/m3 foam on top. This joined to the lower structure of the seat with screws and to the side wall with a piece of 1.5mm thick folded sheet steel.

The back rest consists of a 5mm thick MDF support, 30 kg/m3 density foam. Galvanised sheet metal Z brackets are screwed onto it to hang it from the side wall and a 1-mm thick folded sheet steel Z bracket is screwed to the side wall to fix it in place.plegada de acero de 1mm de espesor que se atornilla a la pared lateral.

#### TABLE

The table is made of a 25-mm thick melamine top surface. It has a Ø-70mm steel tube leg with a 5-mm thick steel washer welded to it which is screwed to the top surface and a bracket consisting of a 50x30x1.5-mm profile which is screwed to the top surface and the rear panel.