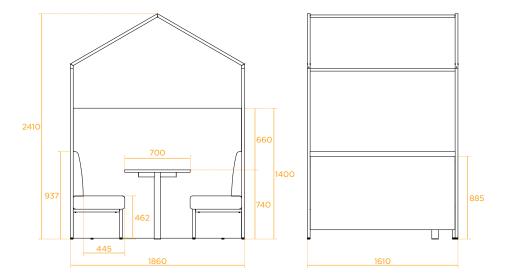

#### STRUCTURE

Welded structure made of 30 mm x 30 mm x 2 mm steel profiles, as per UNE-EN 10305. The upper section is joined to the structure with a gable roof made with the same 30 mm x 30 mm x 2 mm profiles.

The side panels consist of 12-mm thick melamine and the front panel is 25-mm thick melamine.

The structure is designed for the passage of cabling inside the profiles and has built-in levellers which can be adjusted by 15 mm.

#### SEATS

The seats consist of a welded steel structure made of 30 mm x 30 mm x 2 mm steel profiling and the legs have built-in levellers which can be adjusted by 15 mm.

The seat cushion consists of a 19-mm thick melamine base with 40 kg/m3 foam on top. This joined to the lower structure of the seat with screws and to the side wall with a piece of 1.5mm thick folded sheet steel.

The back rest consists of a 5mm thick MDF support, 30 kg/m3 density foam. Galvanised sheet metal Z brackets are screwed onto it to hang it from the side wall and a 1-mm thick folded sheet steel Z bracket is screwed to the side wall to fix it in place.plegada de acero de 1mm de espesor que se atornilla a la pared lateral.

#### TABLE

The table is made of a 25-mm thick melamine top surface. It has a Ø-70mm steel tube leg with a 5-mm thick steel washer welded to it which is screwed to the top surface and a bracket consisting of a 50x30x1.5-mm profile which is screwed to the top surface and the rear panel.