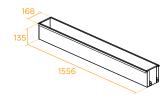

#### ROOF

- Exterior: 1-mm thick folded sheet steel.
- ▶Interior: fabric.

Light fitting for E27 bulbs with switch