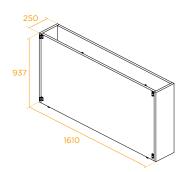

#### PLANTER

▶ 25-mm thick melamine with shelf adjustable to 3 positions.

### METAL PLANTER

Fitted inside the melamine planter.

1-mm thick sheet metal.

\* The planter is not suitable for natural plants.