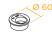

#### CABLE MANAGEMENT

►Ø60 multi-connection socket Black (NE) and white (BA) (on request)

1 power socket + 1USB A + 1USB C

Folded 1-mm thick sheet steel cable riser.