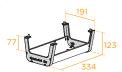

#### ▶0.8-mm thick metal tray

ABS side covers in:

- White (BA) with white (BA) structure
- In black (NE) for other structure colours.