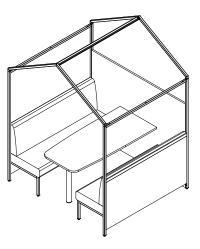

#### STRUCTURE

Welded structure made of 30 mm x 30 mm x 2 mm steel profiles, as per UNE-EN 10305. The upper section is joined to the structure with a gable roof made with the same 30 mm x 30 mm x 2 mm profiles.

#### SEATS

The seats consist of a welded steel structure made of 30 mm x 30 mm x 2 mm steel profiling and the legs have built-in levellers which can be adjusted by 15 mm.

The seat cushion consists of a 19-mm thick melamine base with 40 kg/m3 foam on top. This joined to the lower structure of the seat with screws and to the side wall with a piece of 1.5mm thick folded sheet steel.

#### TABLE

The table is made of a 25-mm thick melamine top surface. It has a Ø-70mm steel tube leg with a 5-mm thick steel washer welded to it which is screwed to the top surface and a bracket consisting of a 50x30x1.5-mm profile which is screwed to the top surface and the rear panel.